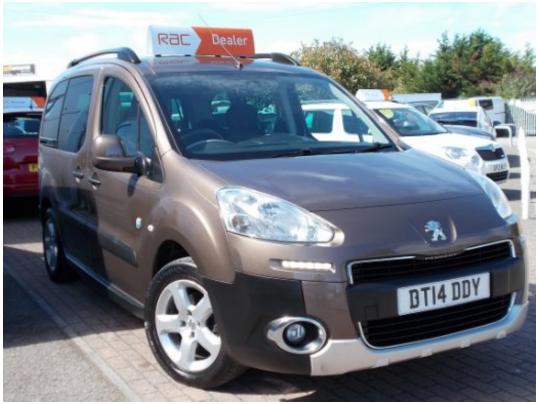

## SUSSEX TRADE CENTRES

Simply 150 Low Mileage, Superior Quality, Used Cars

2014(14) Peugeot Partner Tepee 1.6 HDI OUTDOOR 5-...

£10,995

**Engine:** Diesel **Body:** MPV **Gearbox:** 5-Speed Capacity: 1560cc **Colour:** Nocciola 43,000 Mileage: CO<sup>2</sup>: 134g/km MPG: 53.3mpg Top Speed: 108mph BHP: 112bhp

A DELIGHTFUL PEUGEOT PARTNER TEPEE OUTDOOR. A VERY SPACIOUS MPV WITH THE BENEFIT OF SLIDING REAR DOORS FOR EASY ACCESS. NOW AVAILABLE TO VIEW AT OUR WESTHAM SHOWROOM NEAR EASTBOURNE EAST SUSSEX BN245NP. PLEASE CALL NOW ON 01323 760973 OR EMAIL sussextrade4@gmail.com