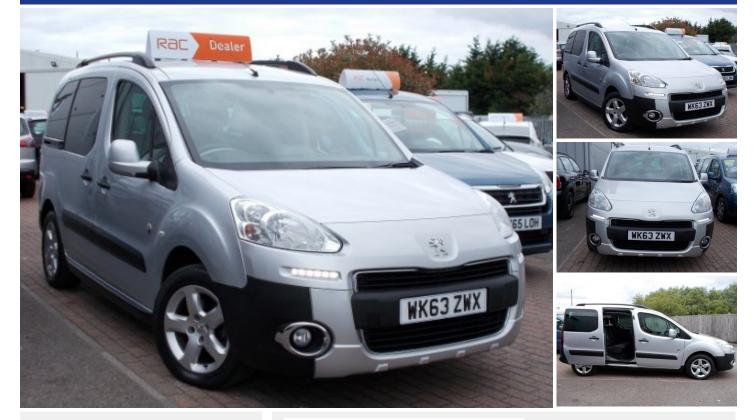

## 2013(63) Peugeot Partner Tepee 1.6HDi OUTDOOR ...

£11,995

**Engine:** Diesel **Body:** MPV **Gearbox:** 5-Speed **Capacity:** 1560cc **Colour:** Aluminium 10,000 Mileage: **CO<sup>2</sup>**: 135g/km MPG: 54.3mpg **Top Speed:** 103mph **BHP:** 92bhp Insurance 8E Grp:

AN EXCEPTIONAL EXAMPLE HAVING ONLY COVERED 10,000 MILES FROM NEW. SLIDING REAR DOORS MAKE FOR EASY ACCESS TO THE REAR. NOW AVAILABLE TO VIEW AT OUR WESTHAM SHOWROOM NEAR EASTBOURNE EAST SUSSEX BN245NP. PLEASE CALL NOW ON 01323 760973 OR EMAIL sussextrade4@gmail.com